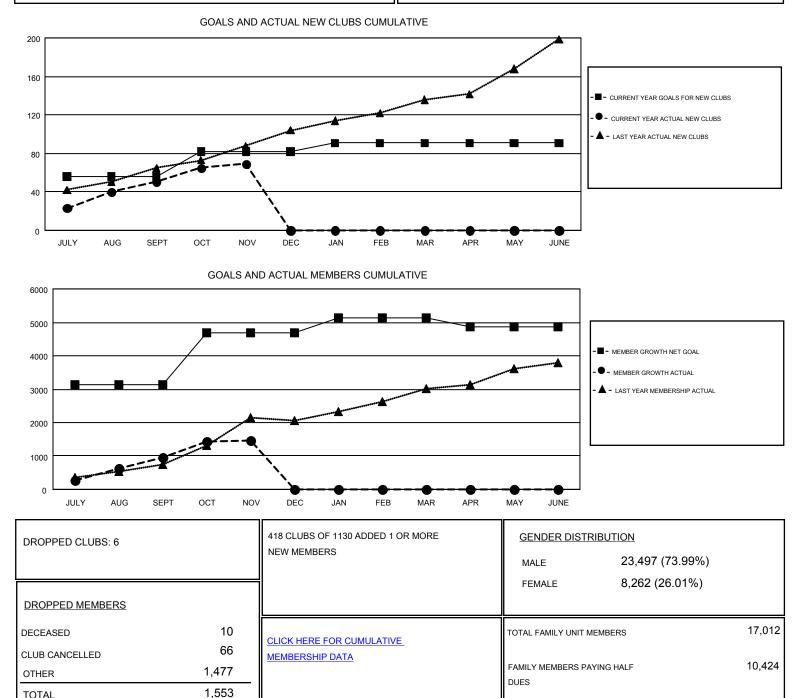

## **KHAGENDRA SITAULA** GMT

| Clubs                 |               |           |               | Members               |                           |                         |                                                    |
|-----------------------|---------------|-----------|---------------|-----------------------|---------------------------|-------------------------|----------------------------------------------------|
| RESULTS FOR 2018-2019 |               |           |               | RESULTS FOR 2018-2019 |                           |                         |                                                    |
| QUARTER               | NEW CLUB GOAL | NEW CLUBS | DROPPED CLUBS | QUARTER               | MEMBER GROWTH NET<br>GOAL | MEMBER GROWTH<br>ACTUAL | DROPPED<br>MEMBERS ACTUAL<br>(including transfers) |
| JULY/AUG/SEPT         | 56            | 51        | 5             | JULY/AUG/SEPT         | 3,143                     | 2,048                   | 1,059                                              |
| OCT/NOV/DEC           | 26            | 18        | 1             | OCT/NOV/DEC           | 1,535                     | 1,038                   | 494                                                |
| JAN/FEB/MAR           | 9             | 0         | 0             | JAN/FEB/MAR           | 466                       | 0                       | 0                                                  |
| APR/MAY/JUNE          | 0             | 0         | 0             | APR/MAY/JUNE          | -274                      | 0                       | 0                                                  |